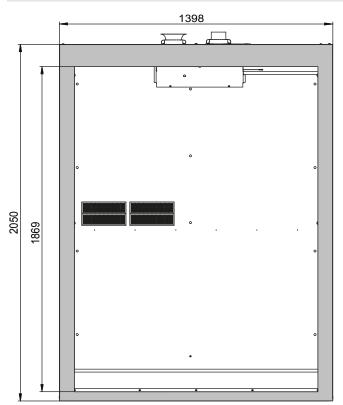

## ID-Nr. 30641-001 Model G90.205.140

| Dimensions        |            |
|-------------------|------------|
| Width (external)  | 1398.00 mm |
| Depth (external)  | 615.00 mm  |
| Height (external) | 2050.00 mm |
| Width (internal)  | 1245.00 mm |
| Depth (internal)  | 400.00 mm  |
| Height (internal) | 1858.00 mm |

| General Information      |          |
|--------------------------|----------|
| Number of doors          | 2        |
| Door opening angle       | 180.00°  |
| Depth with open doors    | 1337 mm  |
| x 50-litre gas cylinders | 4 piece  |
| Customs tariff number    | 94032080 |

## **Function / construction:**

- No unauthorised use: doors lockable with profile cylinder (integration in an existing locking system possible)
- Easy alignment: adjusting aids to compensate for uneven floor
- Easy mounting of connecting pipes and gas fittings: large interior height (1890 mm), many lead-through possibilities on the top of the cabinet
- Ventilation: integrated air ducts ready for connection (DN 75) to a technical exhaust, even ventilation inside the cabinet
- **Tested and certified:** according to the stricter GS principles