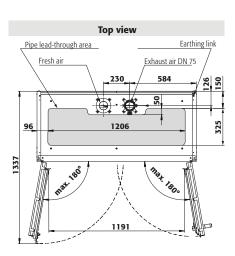

The available internal dimensions can vary depending on the interior equipment package ......

| Weight / Load                                                                  |                                   |
|--------------------------------------------------------------------------------|-----------------------------------|
| Weight without interior equipment                                              | 690 kg                            |
| Distributed load                                                               | 571.00 kg/m²                      |
| Maximum load                                                                   | 600 kg                            |
|                                                                                |                                   |
| Ventilation                                                                    |                                   |
| Extraction air                                                                 | 75 DN                             |
| Minimum exhaust air quantity 10 times                                          | 9 m³/h                            |
| Minimum exhaust air quantity 120 times                                         | 111 m³/h                          |
| Differential pressure (10 times air change EK5/AK4)                            | 5 Pa                              |
| Differential pressure (120 times air change EK5/AK4)                           | 143 Pa                            |
| For further details of the lead-through possibilities and exhaust air please h | have a closer look to EN 14470-2. |

| General Information      |          |
|--------------------------|----------|
| Number of doors          | 2        |
| Door opening angle       | 180.00°  |
| Depth with open doors    | 1337 mm  |
| x 50-litre gas cylinders | 4 piece  |
| Customs tariff number    | 94032080 |

## **Function / construction:**

- No unauthorised use: doors lockable with profile cylinder (integration in an existing locking system possible)
- Easy alignment: adjusting aids to compensate for uneven floor
- Easy mounting of connecting pipes and gas fittings: large interior height (1890 mm), many lead-through possibilities on the top of the cabinet
- Ventilation: integrated air ducts ready for connection (DN 75) to a technical exhaust, even ventilation inside the cabinet
- **Tested and certified:** according to the stricter GS principles