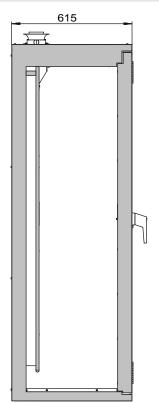

## ID-Nr. 30641-001 Model G90.205.140

| Dimensions        |            |
|-------------------|------------|
| Width (external)  | 1398.00 mm |
| Depth (external)  | 615.00 mm  |
| Height (external) | 2050.00 mm |
| Width (internal)  | 1245.00 mm |
| Depth (internal)  | 400.00 mm  |
| Height (internal) | 1858.00 mm |

| General Information      |          |
|--------------------------|----------|
| Number of doors          | 2        |
| Door opening angle       | 180.00°  |
| Depth with open doors    | 1337 mm  |
| x 50-litre gas cylinders | 4 piece  |
| Customs tariff number    | 94032080 |