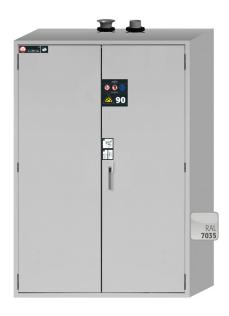

Gas cylinder cabinet G-ULTIMATE-90 Model G90.205.140, light grey (RAL 7035)

Safe and approved storage of flammable or toxic gases in working areas - for up to 4 x 50-litre gas cylinders or 8 x 10-litre gas cylinders

## ID-Nr. 30641-001 Model G90.205.140

| Dimensions        |            |
|-------------------|------------|
| Width (external)  | 1398.00 mm |
| Depth (external)  | 615.00 mm  |
| Height (external) | 2050.00 mm |
| Width (internal)  | 1245.00 mm |
| Depth (internal)  | 400.00 mm  |
| Height (internal) | 1858.00 mm |

| General Information      |          |
|--------------------------|----------|
| Number of doors          | 2        |
| Door opening angle       | 180.00°  |
| Depth with open doors    | 1337 mm  |
| x 50-litre gas cylinders | 4 piece  |
| Customs tariff number    | 94032080 |