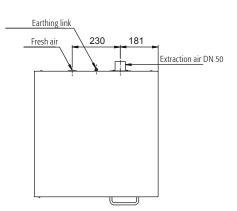

## **Function / construction:**

- Robust construction and longevity: body made of powdercoated sheet steel
- Easy handling with comfort: door stops in any position, self-closing in the event of fire
- User-friendly: access to all containers, 93° opening of the wing door, interior of the cabinet completely visible
- Mobile: castors with plinth (optionally available), easy moving of the cabinet
- Ventilation: integrated air ducts ready for connection (DN 50) to a technical exhaust system

Front view Side view

Top view

Diagram shows left-hinged door. Dimensions are identical for a right-hinged fitting.