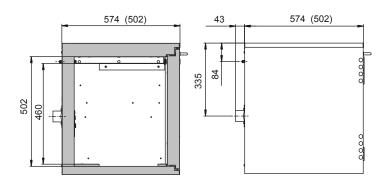

## ID-Nr. 30484-001 Model UB90.060.059.050.TR

| Dimensions                                        |                                         |
|---------------------------------------------------|-----------------------------------------|
| Width (external)                                  | 593.00 mm                               |
| Depth (external)                                  | 502.00 mm                               |
| Height (external)                                 | 600.00 mm                               |
| Width (internal)                                  | 470.00 mm                               |
| Depth (internal)                                  | 382.00 mm                               |
| Height (internal)                                 | 502.00 mm                               |
| The available internal dimensions can vary depend | ding on the interior equipment package. |

Front view Side view

Top view

Diagram shows left-hinged door. Dimensions are identical for a right-hinged fitting.