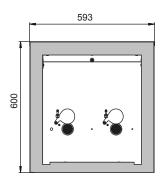

## ID-Nr. 30484-001 Model UB90.060.059.050.TR

| Dimensions                                        |                                         |
|---------------------------------------------------|-----------------------------------------|
| Width (external)                                  | 593.00 mm                               |
| Depth (external)                                  | 502.00 mm                               |
| Height (external)                                 | 600.00 mm                               |
| Width (internal)                                  | 470.00 mm                               |
| Depth (internal)                                  | 382.00 mm                               |
| Height (internal)                                 | 502.00 mm                               |
| The available internal dimensions can vary depend | ding on the interior equipment package. |

Front view Side view

Top view

Diagram shows left-hinged door. Dimensions are identical for a right-hinged fitting.