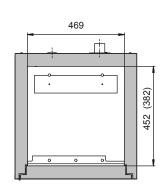

## ID-Nr. 30484-001 Model UB90.060.059.050.TR

| Dimensions                                        |                                         |
|---------------------------------------------------|-----------------------------------------|
| Width (external)                                  | 593.00 mm                               |
| Depth (external)                                  | 502.00 mm                               |
| Height (external)                                 | 600.00 mm                               |
| Width (internal)                                  | 470.00 mm                               |
| Depth (internal)                                  | 382.00 mm                               |
| Height (internal)                                 | 502.00 mm                               |
| The available internal dimensions can vary depend | ding on the interior equipment package. |

Front view Side view

Top view

Diagram shows left-hinged door. Dimensions are identical for a right-hinged fitting.