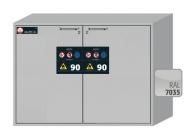

## ID-Nr. 36418-001 Model UB90.080.110.060.2T

| Dimensions                                        |                                        |
|---------------------------------------------------|----------------------------------------|
| Width (external)                                  | 1102.00 mm                             |
| Depth (external)                                  | 600.00 mm                              |
| Height (external)                                 | 800.00 mm                              |
| Width (internal)                                  | 979.00 mm                              |
| Depth (internal)                                  | 482.00 mm                              |
| Height (internal)                                 | 702.00 mm                              |
| The available internal dimensions can vary depend | ding on the interior equipment package |

1044 mm

94032080

Depth with open doors

**Customs tariff number** 

safety storage under bench cabinet UB-T-90 Model UB90.080.110.060.2T, light grey (RAL 7035)

Safe and approved storage of flammable hazardous substances in working areas

## **Function / construction:**

- Robust construction and longevity: body made of powdercoated sheet steel
- Easy handling with comfort: doors stop in any position, self-closing in the event of fire
- **User-friendly:** access to all containers, 93° opening of the wing door, interior of the cabinet completely visible
- **No unauthorised use:** doors lockable with cylinder lock and locking state indicator (red/green)
- Mobile: castors with plinth (optionally available), easy moving of the cabinet
- **Ventilation:** integrated air ducts ready for connection (DN 50) to a technical exhaust system