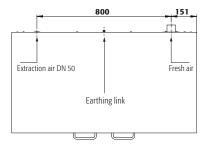

The available internal dimensions can vary depending on the interior equipment package.

| Neight / Load                               |                          |
|---------------------------------------------|--------------------------|
| Weight without interior equipment           | 233 kg                   |
| Distributed load                            | 302.00 kg/m <sup>2</sup> |
| Maximum load                                | 300 kg                   |
|                                             |                          |
| entilation                                  |                          |
| extraction air                              | 50 DN                    |
| Ainimum exhaust air quantity 10 times       | 2 m³/h                   |
| Differential pressure (10 times air change) | 1 Pa                     |
|                                             |                          |
| Colouring / Surface finish                  |                          |
| Body colour code                            | RAL 7035                 |
| Body colour                                 | light grey               |
| Body surface finish                         | plain                    |

## **Function / construction:**

- Robust construction and longevity: body made of powdercoated sheet steel
- Easy handling with comfort: doors stop in any position, self-closing in the event of fire
- **User-friendly:** access to all containers, 93° opening of the wing door, interior of the cabinet completely visible
- **No unauthorised use:** doors lockable with cylinder lock and locking state indicator (red/green)
- Mobile: castors with plinth (optionally available), easy moving of the cabinet
- **Ventilation:** integrated air ducts ready for connection (DN 50) to a technical exhaust system